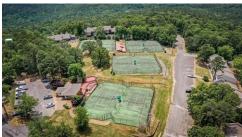

## Remarks

Welcome to your own slice of paradise in beautiful Fairfield Bay, Arkansas! This spacious vacant corner lot offers the perfect opportunity to build your dream home in one of the most desirable locations in the state, with access to a wealth of amenities. Just minutes away from stunning Greers Ferry Lake. Whether you're an avid fisherman, boater, or simply enjoy relaxing by the water, this location has something for everyone. But that's not all Fairfield Bay also offers a wide range of amenities to its residents, including 3 swimming pools, 2 18-hole golf courses, hiking and biking trails, ATV/UTV trails, pickleball and tennis courts, and a full-service marina. Whether you're looking for outdoor adventure, a friendly game of tennis, or a relaxing day by the pool, Fairfield Bay has you covered. The lot itself is generously sized and offers plenty of room for your custom-built home, as well as any additional amenities you desire. With easy access to utilities and services, including water, sewer, and electricity, you'll have everything you need to make your dream a reality. Buyer to pay all closing costs and title insurance.