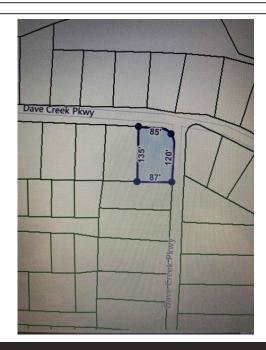

## Block 4 Lot 151, Dave Creek Parkway Fairfield Bay, AR 72088

MLS #: 25020616
Land | Lot: 11,326 ft<sup>2</sup>

» More Info: Block4Lot151DaveCreekParkwayFairfieldBayAR.IsForSale.com

Landry Greers Ferry Lake Realty LLC. 112 Dave Creek Parkway Fairfield Bay, AR 72088 (501) 884-4663

## Remarks

Welcome to your own slice of paradise in beautiful Fairfield Bay, Arkansas! This spacious vacant corner lot offers the perfect opportunity to build your dream home in one of the most desirable locations in the state, with access to a wealth of amenities. Just minutes away from stunning Greers Ferry Lake. Whether you're an avid fisherman, boater, or simply enjoy relaxing by the water, this location has something for everyone. But that's not all Fairfield Bay also offers a wide range of amenities to its residents, including 3 swimming pools, 2 18-hole golf courses, hiking and biking trails, ATV/UTV trails, pickleball and tennis courts, and a full-service marina. Whether you're looking for outdoor adventure, a friendly game of tennis, or a relaxing day by the pool, Fairfield Bay has you covered. The lot itself is generously sized and offers plenty of room for your custom-built home, as well as any additional amenities you desire. With easy access to utilities and services, including water, sewer, and electricity, you'll have everything you need to make your dream a reality. Buyer to pay all closing costs and title insurance.